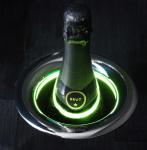

### Color Your Mood

Simply tap the crown of your U-Chill™ three times to select from 27 different color options to gently light the bottle, or tap four times for color flow.

#### Interactive LED Lighting

- 27 different color options
- Optional color-flow setting