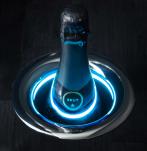

### Color Your Mood

Simply tap the crown of your U-Chill™ three times to select from 27 different color options to gently light the bottle, or tap four times for color flow.

#### Interactive LED Lighting

- 27 different color options
- Optional color-flow setting