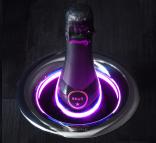

### Color Your Mood

Simply tap the crown of your U-Chill™ three times to select from 27 different color options to gently light the bottle, or tap four times for color flow.

#### Interactive LED Lighting

- 27 different color options
- Optional color-flow setting