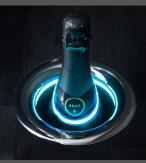

### Color Your Mood

Simply tap the crown of your U-Chill™ three times to select from 27 different color options to gently light the bottle, or tap four times for color flow.

#### Interactive LED Lighting

- 27 different color options
- Optional color-flow setting