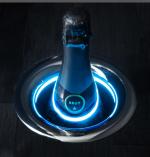

### Color Your Mood

Simply tap the crown of your U-Chill™ three times to select from 27 different color options to gently light the bottle, or tap four times for color flow.

#### Interactive LED Lighting

- 27 different color options
- Optional color-flow setting