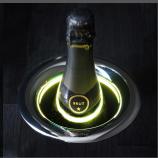

### Color Your Mood

Simply tap the crown of your U-Chill™ three times to select from 27 different color options to gently light the bottle, or tap four times for color flow.

#### Interactive LED Lighting

- 27 different color options
- Optional color-flow setting