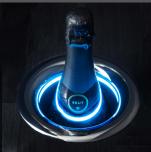

### Color Your Mood

Simply tap the crown of your U-Chill™ three times to select from 27 different color options to gently light the bottle, or tap four times for color flow.

#### Interactive LED Lighting

- 27 different color options
- Optional color-flow setting