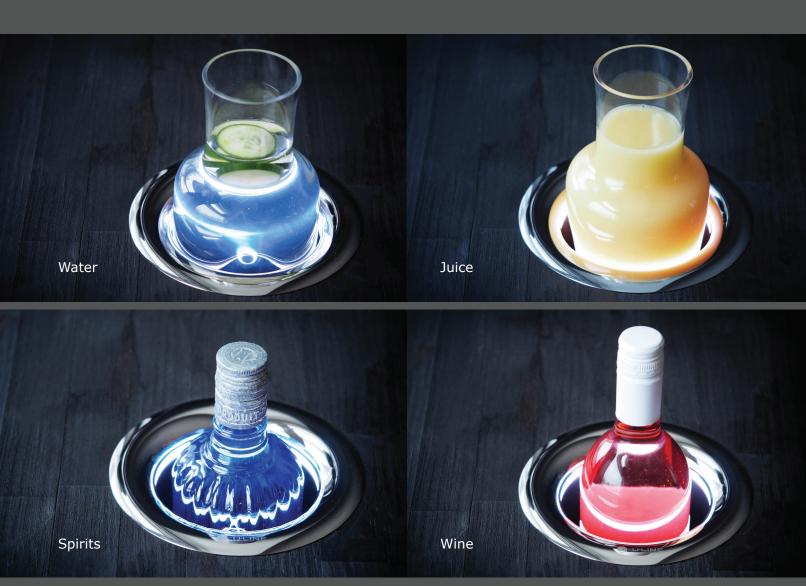

# The Perfect Serving Companion

U-Chill $^{\mathbb{M}}$  is an in-counter cooling cylinder that maintains the temperature of chilled beverages while you enjoy them. Perfect for wine, champagne, craft beer, carafes, bottled water, spirits, and other beverages.

### Endless Possibilities

The beverage may change, but the experience remains. U-Chill™ allows you to enjoy your beverage the way it wa designed be enjoyed, from the first glass to the last. Beyond champagne, U-Chill™ is perfect for any cool beverage.