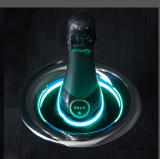

### Color Your Mood

Simply tap the crown of your U-Chill™ three times to select from 27 different color options to gently light the bottle, or tap four times for color flow.

#### Interactive LED Lighting

- 27 different color options
- Optional color-flow setting