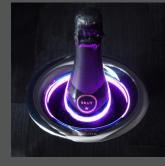

### Color Your Mood

Simply tap the crown of your U-Chill™ three times to select from 27 different color options to gently light the bottle, or tap four times for color flow.

#### Interactive LED Lighting

- 27 different color options
- Optional color-flow setting