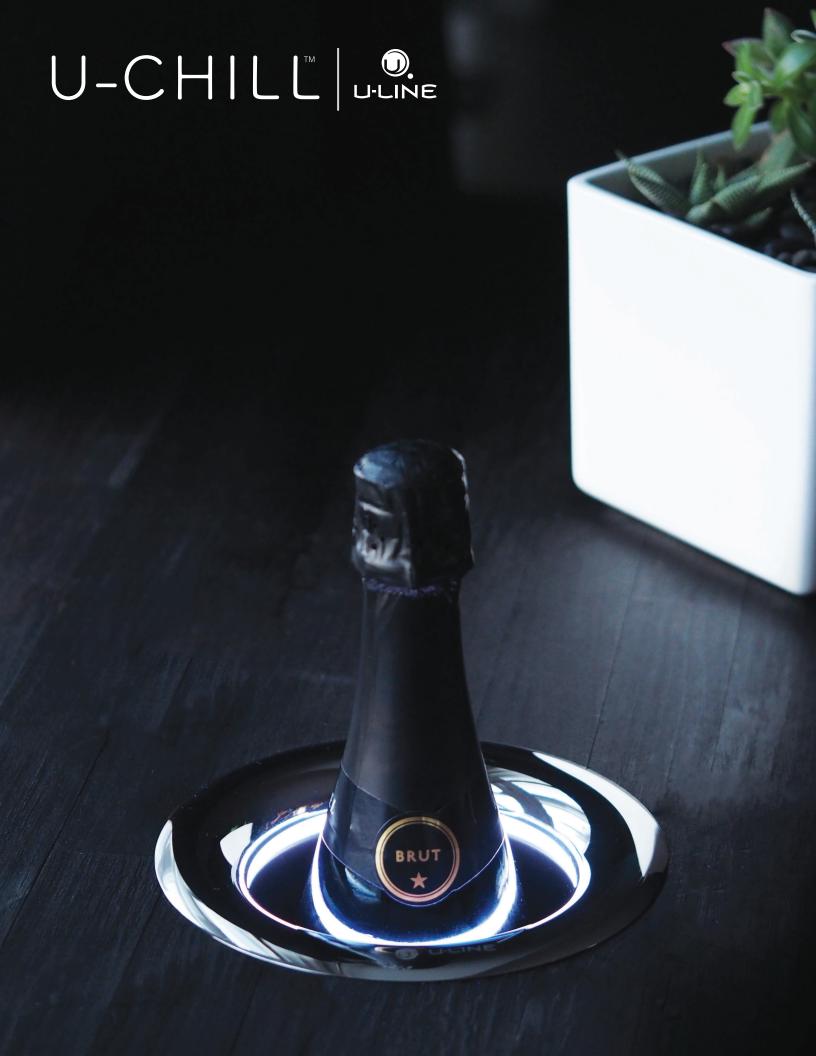

# The Perfect Serving Companion

U-Chill $^{\mathbb{M}}$  is an in-counter cooling cylinder that maintains the temperature of chilled beverages while you enjoy them. Perfect for wine, champagne, craft beer, carafes, bottled water, spirits, and other beverages.

## Cool to the Last Drop

You have selected your beverage with great care. You have stored it at optimal temperature. What happens after you pour the first glass? Simply setting on the countertop results in a warm second and third glass. Placing in an ice bucket cools down too quickly, compromising flavor.

U-Chill<sup>™</sup> allows you to elevate your enjoyment by maintaining the temperature of your bottle within 2°F – 4°F.

### Color Your Mood

Simply tap the crown of your U-Chill™ three times to select from 27 different color options to gently light the bottle, or tap four times for color flow.