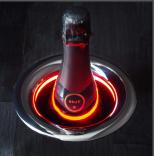

### Color Your Mood

Simply tap the crown of your U-Chill™ three times to select from 27 different color options to gently light the bottle, or tap four times for color flow.

#### Interactive LED Lighting

- 27 different color options
- Optional color-flow setting