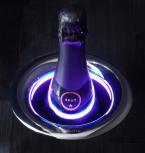

### Color Your Mood

Simply tap the crown of your U-Chill™ three times to select from 27 different color options to gently light the bottle, or tap four times for color flow.

#### Interactive LED Lighting

- 27 different color options
- Optional color-flow setting