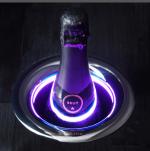

### Color Your Mood

Simply tap the crown of your U-Chill™ three times to select from 27 different color options to gently light the bottle, or tap four times for color flow.

#### Interactive LED Lighting

- 27 different color options
- Optional color-flow setting