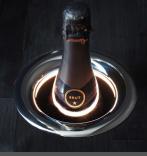

### Color Your Mood

Simply tap the crown of your U-Chill™ three times to select from 27 different color options to gently light the bottle, or tap four times for color flow.

#### Interactive LED Lighting

- 27 different color options
- Optional color-flow setting