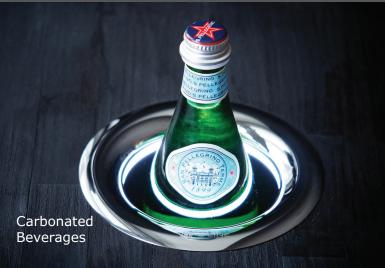

# The Perfect Serving Companion

U-Chill $^{\mathbb{M}}$  is an in-counter cooling cylinder that maintains the temperature of chilled beverages while you enjoy them. Perfect for wine, champagne, craft beer, carafes, bottled water, spirits, and other beverages.

### Endless Possibilities

The beverage may change, but the experience remains. U-Chill™ allows you to enjoy your beverage the way it wa designed be enjoyed, from the first glass to the last. Beyond champagne, U-Chill™ is perfect for any cool beverage.