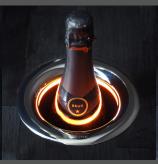

## Cool to the Last Drop

You have selected your beverage with great care. You have stored it at optimal temperature. What happens after you pour the first glass? Simply setting on the countertop results in a warm second and third glass. Placing in an ice bucket cools down too quickly, compromising flavor.

U-Chill<sup>™</sup> allows you to elevate your enjoyment by maintaining the temperature of your bottle within 2°F – 4°F.

### Color Your Mood

Simply tap the crown of your U-Chill™ three times to select from 27 different color options to gently light the bottle, or tap four times for color flow.