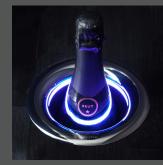

### Color Your Mood

Simply tap the crown of your U-Chill™ three times to select from 27 different color options to gently light the bottle, or tap four times for color flow.

#### Interactive LED Lighting

- 27 different color options
- Optional color-flow setting