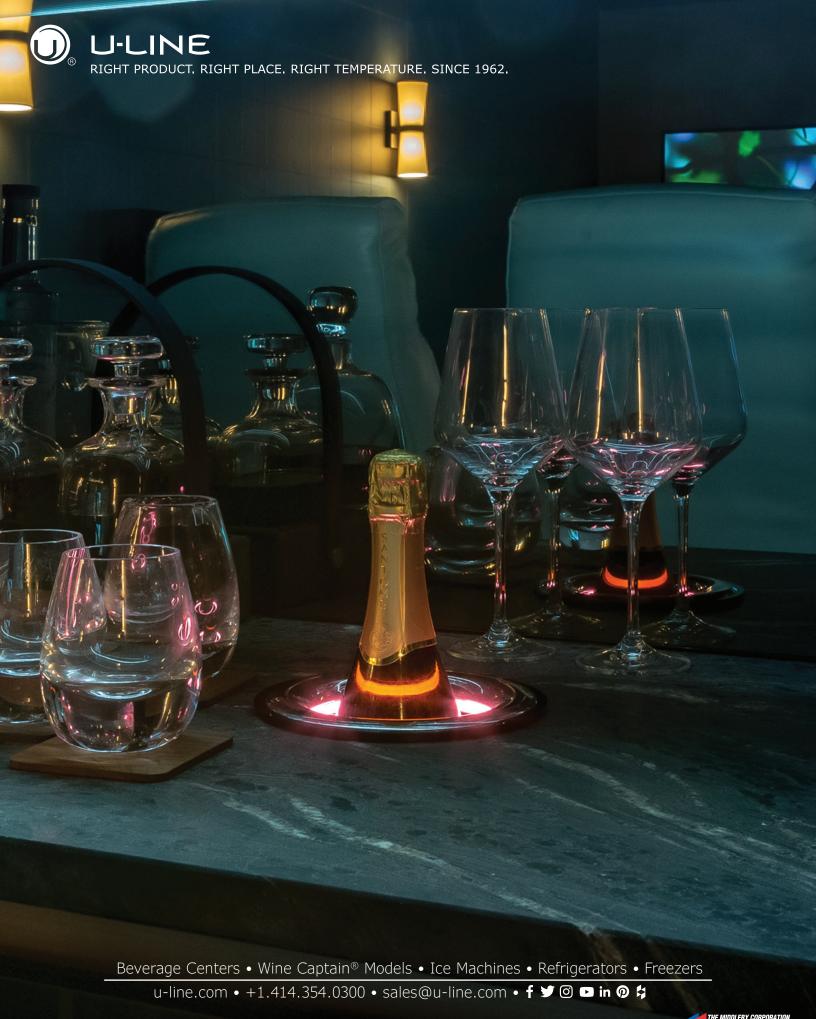

## Cool to the Last Drop

You have selected your beverage with great care. You have stored it at optimal temperature. What happens after you pour the first glass? Simply setting on the countertop results in a warm second and third glass. Placing in an ice bucket cools down too quickly, compromising flavor.

### Color Your Mood

Simply tap the crown of your U-Chill™ three times to select from 27 different color options to gently light the bottle, or tap four times for color flow.