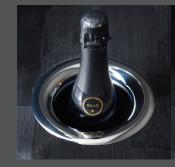

# The Perfect Serving Companion

U-Chill $^{\mathbb{M}}$  is an in-counter cooling cylinder that maintains the temperature of chilled beverages while you enjoy them. Perfect for wine, champagne, craft beer, carafes, bottled water, spirits, and other beverages.

### Endless Possibilities

The beverage may change, but the experience remains. U-Chill™ allows you to enjoy your beverage the way it wa designed be enjoyed, from the first glass to the last. Beyond champagne, U-Chill™ is perfect for any cool beverage.