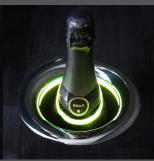

### Color Your Mood

Simply tap the crown of your U-Chill™ three times to select from 27 different color options to gently light the bottle, or tap four times for color flow.

#### Interactive LED Lighting

- 27 different color options
- Optional color-flow setting