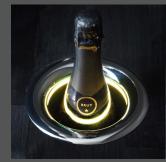

### Color Your Mood

Simply tap the crown of your U-Chill™ three times to select from 27 different color options to gently light the bottle, or tap four times for color flow.

#### Interactive LED Lighting

- 27 different color options
- Optional color-flow setting