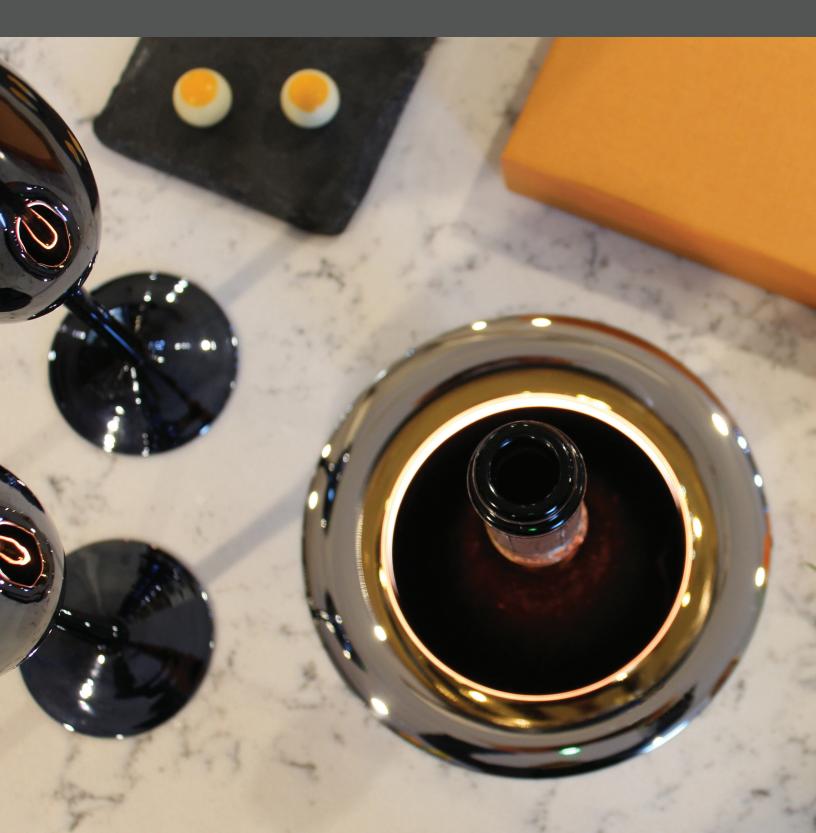

### Color Your Mood

Simply tap the crown of your U-Chill™ three times to select from 27 different color options to gently light the bottle, or tap four times for color flow.

#### Interactive LED Lighting

- 27 different color options
- Optional color-flow setting