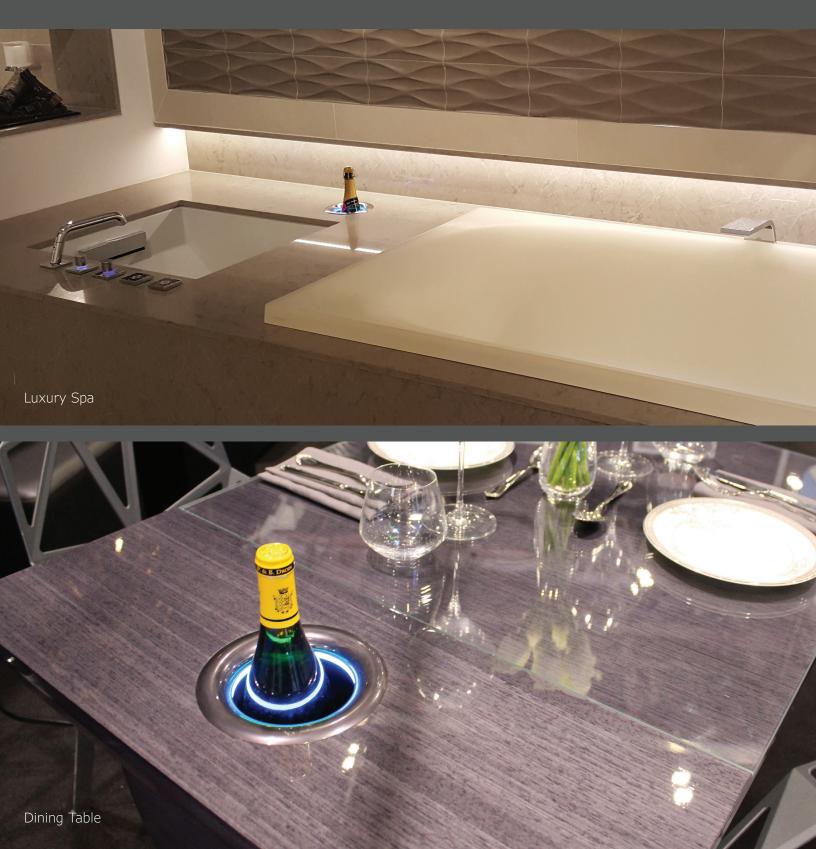

Integrates beautifully in homes, hotels, restaurant lounges, suites, bars, serving stations, kitchens, bathrooms, entertainment areas, and more. U-Chill $^{\text{\tiny M}}$  installs in minutes and is maintenance free.

# Install Virtually Anywhere

U-Chill $^{\text{m}}$  easily integrates into any surface and can be incorporated into residential and commercial settings - from bars, breakfast nooks, kitchen islands, sofas, bathrooms, bedrooms, all that's needed is a 6" opening and an electrical outlet.

The opportunites for U-Chill $^{\text{\tiny{M}}}$  are limited only by your imagination.