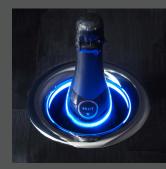

### Color Your Mood

Simply tap the crown of your U-Chill™ three times to select from 27 different color options to gently light the bottle, or tap four times for color flow.

#### Interactive LED Lighting

- 27 different color options
- Optional color-flow setting