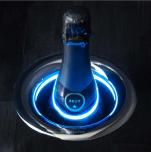

### Color Your Mood

Simply tap the crown of your U-Chill™ three times to select from 27 different color options to gently light the bottle, or tap four times for color flow.

#### Interactive LED Lighting

- 27 different color options
- Optional color-flow setting