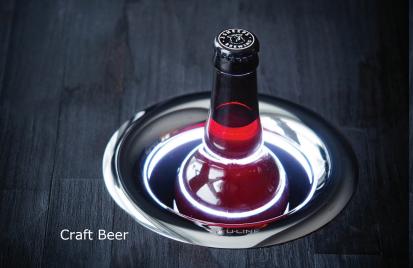

# The Perfect Serving Companion

U-Chill $^{\mathbb{M}}$  is an in-counter cooling cylinder that maintains the temperature of chilled beverages while you enjoy them. Perfect for wine, champagne, craft beer, carafes, bottled water, spirits, and other beverages.

### Endless Possibilities

The beverage may change, but the experience remains. U-Chill™ allows you to enjoy your beverage the way it wa designed be enjoyed, from the first glass to the last. Beyond champagne, U-Chill™ is perfect for any cool beverage.