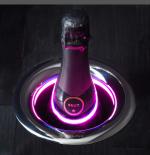

### Color Your Mood

Simply tap the crown of your U-Chill™ three times to select from 27 different color options to gently light the bottle, or tap four times for color flow.

#### Interactive LED Lighting

- 27 different color options
- Optional color-flow setting