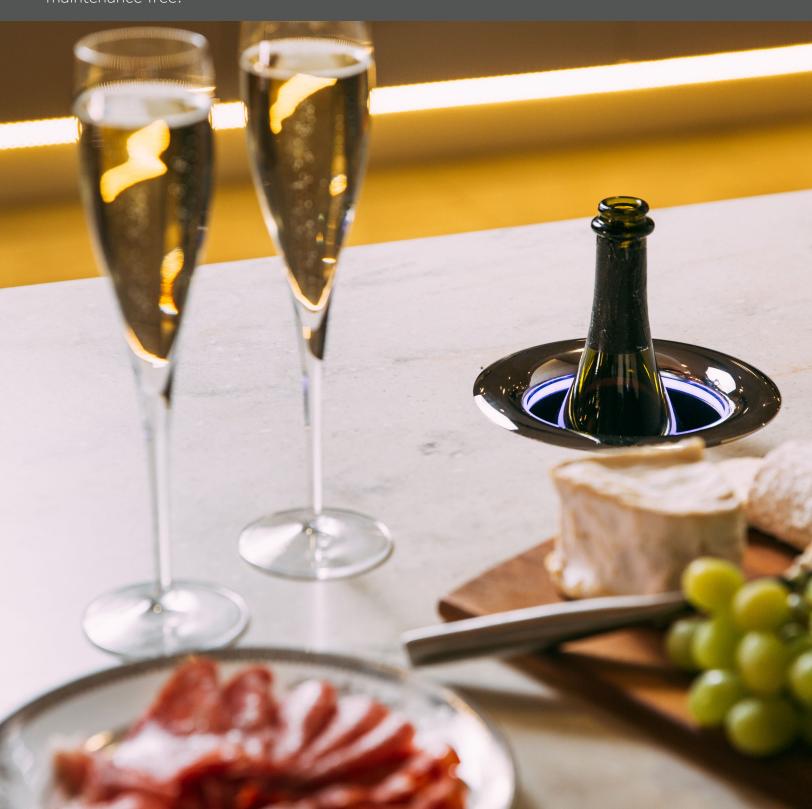

## Cool to the Last Drop

You have selected your beverage with great care. You have stored it at optimal temperature. What happens after you pour the first glass? Simply setting on the countertop results in a warm second and third glass. Placing in an ice bucket cools down too quickly, compromising flavor.

U-Chill<sup>™</sup> allows you to elevate your enjoyment by maintaining the temperature of your bottle within 2°F – 4°F.

### Endless Possibilities

The beverage may change, but the experience remains. U-Chill™ allows you to enjoy your beverage the way it wa designed be enjoyed, from the first glass to the last. Beyond champagne, U-Chill™ is perfect for any cool beverage.