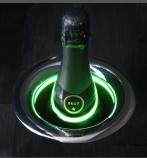

### Color Your Mood

Simply tap the crown of your U-Chill™ three times to select from 27 different color options to gently light the bottle, or tap four times for color flow.

#### Interactive LED Lighting

- 27 different color options
- Optional color-flow setting