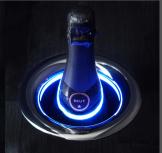

### Color Your Mood

Simply tap the crown of your U-Chill™ three times to select from 27 different color options to gently light the bottle, or tap four times for color flow.

#### Interactive LED Lighting

- 27 different color options
- Optional color-flow setting