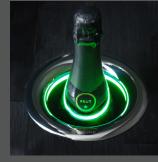

### Color Your Mood

Simply tap the crown of your U-Chill™ three times to select from 27 different color options to gently light the bottle, or tap four times for color flow.

#### Interactive LED Lighting

- 27 different color options
- Optional color-flow setting