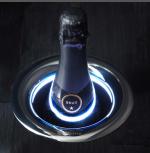

### Color Your Mood

Simply tap the crown of your U-Chill™ three times to select from 27 different color options to gently light the bottle, or tap four times for color flow.

#### Interactive LED Lighting

- 27 different color options
- Optional color-flow setting