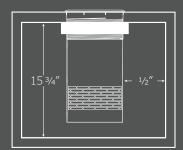

### Simple Installation

- Installs in 6 1/16" diameter opening in countertops from 1/16" to 2 1/2" thick
- Plugs into standard 115v/60Hz outlet
- AC/DC adapter included
- Width: 6 5/16"
  Height: 11 13/16"

#### Minimum Space Below Crown