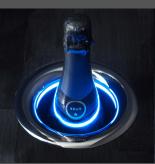

### Color Your Mood

Simply tap the crown of your U-Chill™ three times to select from 27 different color options to gently light the bottle, or tap four times for color flow.

#### Interactive LED Lighting

- 27 different color options
- Optional color-flow setting