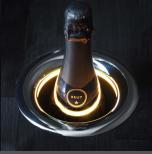

### Color Your Mood

Simply tap the crown of your U-Chill™ three times to select from 27 different color options to gently light the bottle, or tap four times for color flow.

#### Interactive LED Lighting

- 27 different color options
- Optional color-flow setting